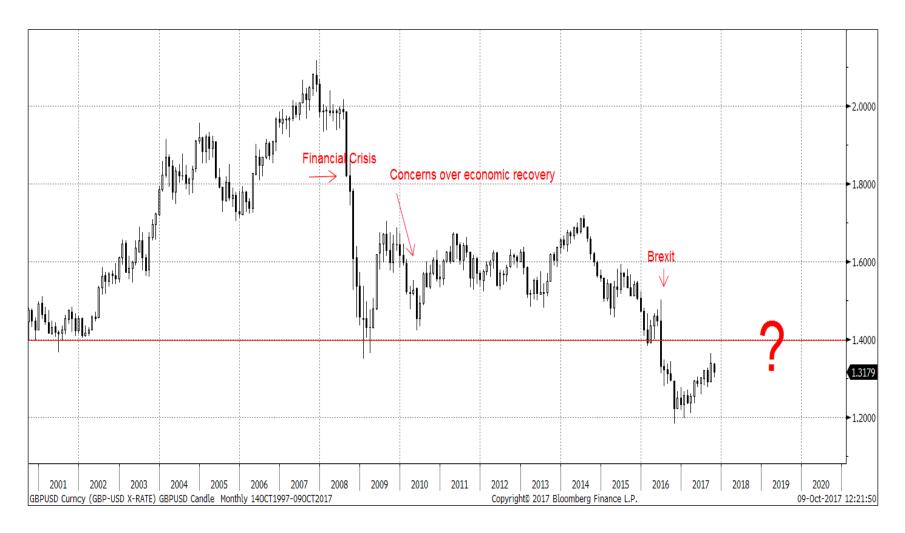

### **GBPUSD** Chart

#### Research Desk - Tel: 0207 004 3870 Email: afexmarketsinfo@afex.com