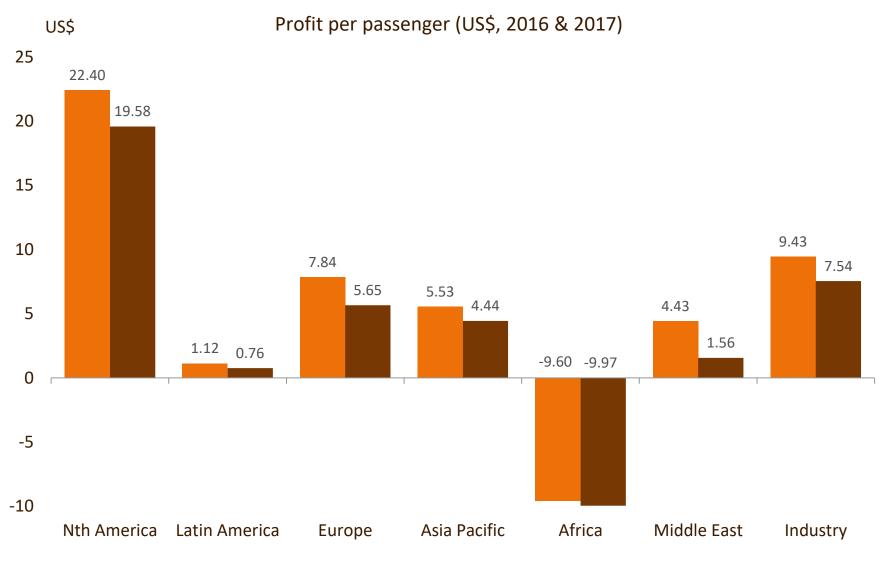

#### Per passenger profit shows wide regional variation

Source: IATA www.iata.org/economics