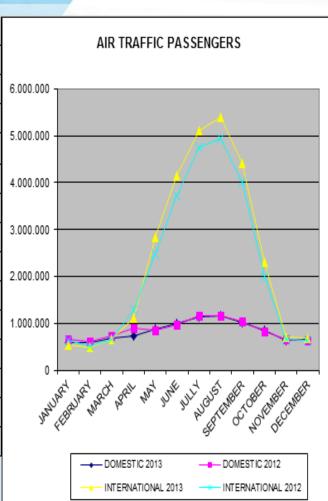

#### Statistics

| TOTAL      | DOME      | STIC       | INTERNATIONAL |            |  |
|------------|-----------|------------|---------------|------------|--|
| PASSENGERS | 2013      | 2012       | 2013          | 2012       |  |
| JANUARY    | 596.670   | 655.412    | 555.838       | 631.602    |  |
| FEBRUARY   | 603.615   | 628.651    | 489.189       | 531.855    |  |
| MARCH      | 680.181   | 744.691    | 664.953       | 674.789    |  |
| APRIL      | 748.586   | 905.507    | 1.122.274     | 1.288.395  |  |
| MAY        | 890.122   | 865.955    | 2.841.671     | 2.479.653  |  |
| JUNE       | 990.205   | 974.104    | 4.157.581     | 3.735.774  |  |
| JULLY      | 1.143.141 | 1.171.611  | 5.109.571     | 4.763.392  |  |
| AUGUST     | 1.158.675 | 1.168.882  | 5.405.505     | 4.938.287  |  |
| SEPTEMBER  | 1.023.001 | 1.040.615  | 4.405.983     | 4.006.021  |  |
| OCTOBER    | 847.264   | 842.389    | 2.319.025     | 2.011.008  |  |
| NOVEMBER   | 646.811   | 659.371    | 708.671       | 657.381    |  |
| DECEMBER   | 655.474   | 639.079    | 693.335       | 643.707    |  |
| TOTAL      | 9.983.745 | 10.296.267 | 28.473.596    | 26.361.864 |  |