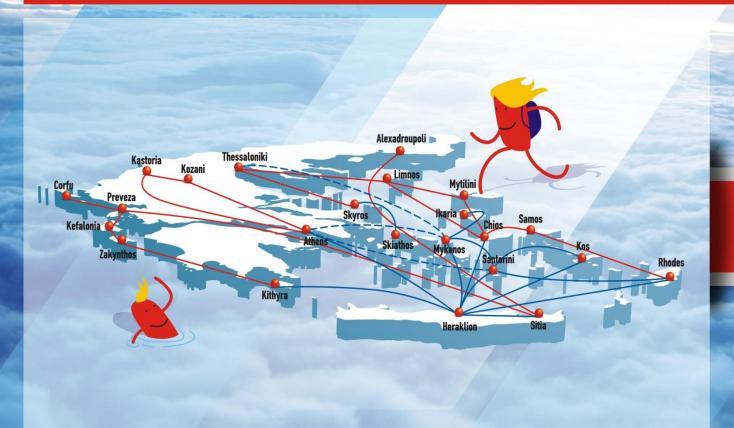

#### Network (routes characteristics)



- Routes with low passenger traffic
- Routes that have not easy alternative connectivity
- Public Service Obligation (P.S.O.)
- Niche domestic market





# Benefit for local societies





business reasons



social reasons



medical reasons



army reasons



civil reasons



student reasons



leisure reasons



#### Benefit for local societies



Connect islands and make possible transportation for social, medical, student, army, civil, business reasons.





social reasons



medical reasons



student reasons



army reasons



civil reasons



business reasons



#### Benefit for local societies



Benefit for local societies, due to tourism increase. Feeded to/from airlines for smaller destinations.



















# Island hopping





island hopper





# Statistics



| a/a | CITY            | AIRPORT | POPULATION | TOTAL PAX<br>(IN+OUT)/2 FROM<br>INTERNATIONAL<br>FLIGHTS | TOTAL PAX<br>(IN+OUT)/2 FROM<br>DOMESTIC FLIGHTS | TOTAL PAX<br>(IN+OUT)/2 FROM<br>FOREIGN &<br>DOMESTIC FLIGHTS | TOTAL PAX<br>(IN+OUT)/2 FROM<br>INTERNATIONAL<br>FLIGHTS VS<br>POPULATION | TOTAL PAX (IN+OUT)/2<br>FROM DOMESTIC<br>FLIGHTS VS<br>POPULATION | TOTAL PAX (IN+OUT)/2<br>FROM INTERNATIONAL<br>& DOMESTIC FLIGHTS<br>VS POPULATION |
|-----|-----------------|---------|------------|----------------------------------------------------------|--------------------------------------------------|---------------------------------------------------------------|---------------------------------------------------------------------------|--------------