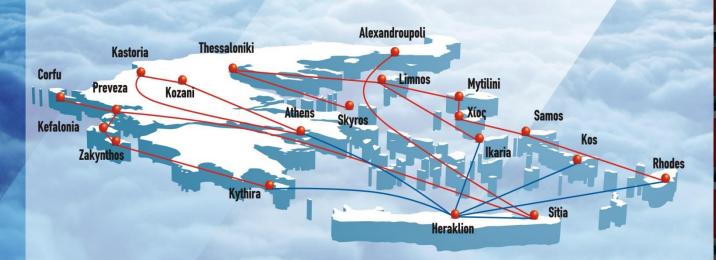

#### Network (routes characteristics)

- Routes with low passenger traffic
- Routes that have not easy alternative connectivity
- Public Service Obligation (P.S.O.)
- Niche domestic market